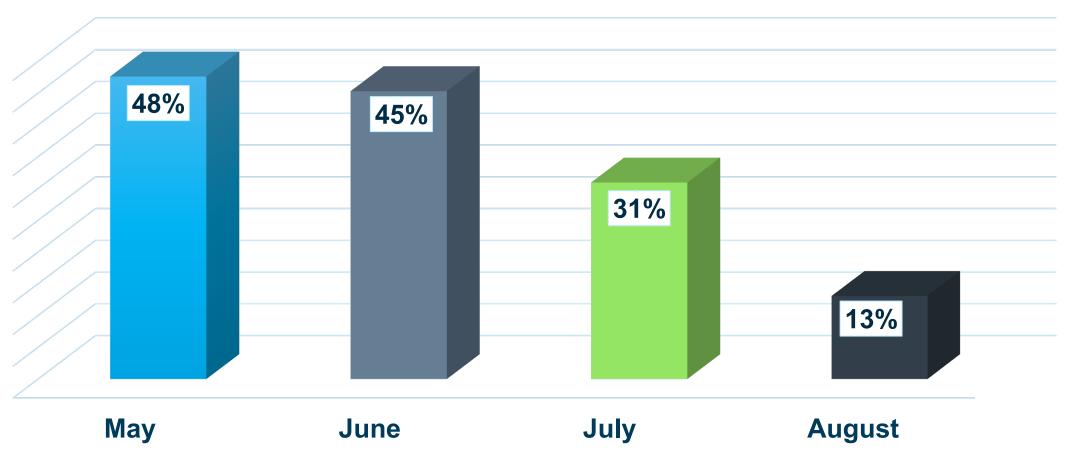

#### 5. Airservices Report

Refer to Attachment 4 for full details

- Prema Lopez and Kate Frazer presented to the committee
- Air traffic movements down on precovid traffic 41% from last data. 41% inclusive of GA RPT down 90%
- RNPR Smart tracking data presented
- NAPS Wording changes presented, not changed since CACG presentation
- ILS Reporting, ASA working to get this automated. Will be provided for distribution
- Noise monitoring review update, locations for long term and short term noise monitoring presented. Actions with environment team reviewing submissions on draft report
- Noise improvement proposals southern operations noise investigation proposals presented
- Runway 14 departure turns aircraft into arrival routes and puts aircraft into conflict for longer.
- Airspace governance panel; change requests that are received will pull these together and review and make sure they are progressed appropriately. All requests to be submitted in writing via the airport community aviation group.
- Kate would like to get sent detailed information what the actual differential runway proposition is and an explanation of what Bill Pinkston is suggesting.
- Larry asked if the airspace governance panel considers the impact on the community yes it looks at the proposals noting the benefits across all areas.
- NCIS Complaints data presented.
- Blacklists complains discussed, receipt from Webtrak system to be sent to Chair to be sent to Prema.
- John Alcorn said he received a letter he thought was offensive, Prema said it was not the
  intent to offend and apologised she suggested they look at their wording and how they
  respond.
- If John sends the correspondence through it will be reviewed. John could also send this to the airport noise ombudsman to review. John will send to Chair.
- Out of session to be organised to discuss southern operations report. Motion details for differential runway operations to be sent to Kate.