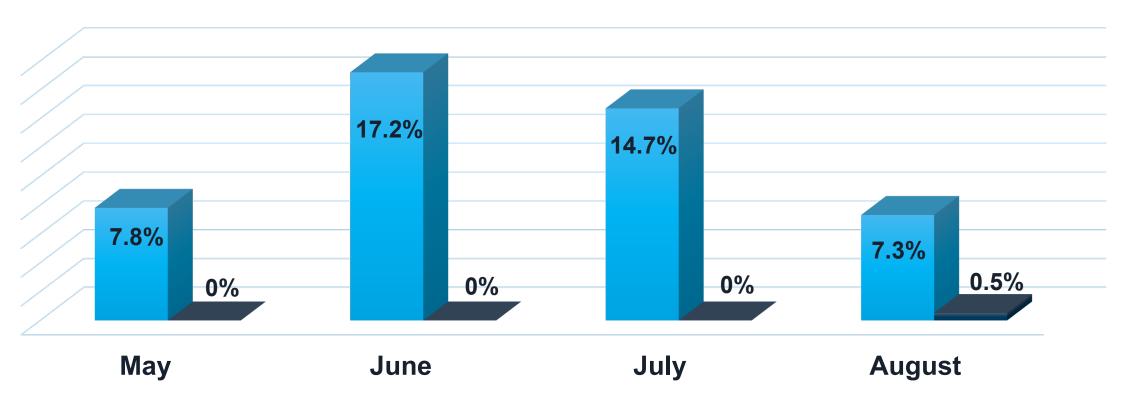

#### 5. Airservices Report

Refer to Attachment 4 for full details

- Prema Lopez and Kate Frazer presented to the committee
- Air traffic movements down on precovid traffic 41% from last data. 41% inclusive of GA RPT down 90%
- RNPR Smart tracking data presented
- NAPS Wording changes presented, not changed since CACG presentation
- ILS Reporting, ASA working to get this automated. Will be provided for distribution
- Noise monitoring review update, locations for long term and short term noise monitoring presented. Actions with environment team reviewing submissions on draft report
- Noise improvement proposals southern operations noise investigation proposals presented
- Runway 14 departure turns aircraft into arrival routes and puts aircraft into conflict for longer.
- Airspace governance panel; change requests that are received will pull these together and review and make sure they are progressed appropriately. All requests to be submitted in writing via the airport community aviation group.
- Kate would like to get sent detailed information what the actual differential runway proposition is and an explanation of what Bill Pinkston is suggesting.
- Larry asked if the airspace governance panel considers the impact on the community yes it looks at the proposals noting the benefits across all areas.
- NCIS Complaints data presented.
- Blacklists complains discussed, receipt from Webtrak system to be sent to Chair to be sent to Prema.
- John Alcorn said he received a letter he thought was offensive, Prema said it was not the
  intent to offend and apologised she suggested they look at their wording and how they
  respond.
- If John sends the correspondence through it will be reviewed. John could also send this to the airport noise ombudsman to review. John will send to Chair.
- Out of session to be organised to discuss southern operations report. Motion details for differential runway operations to be sent to Kate.