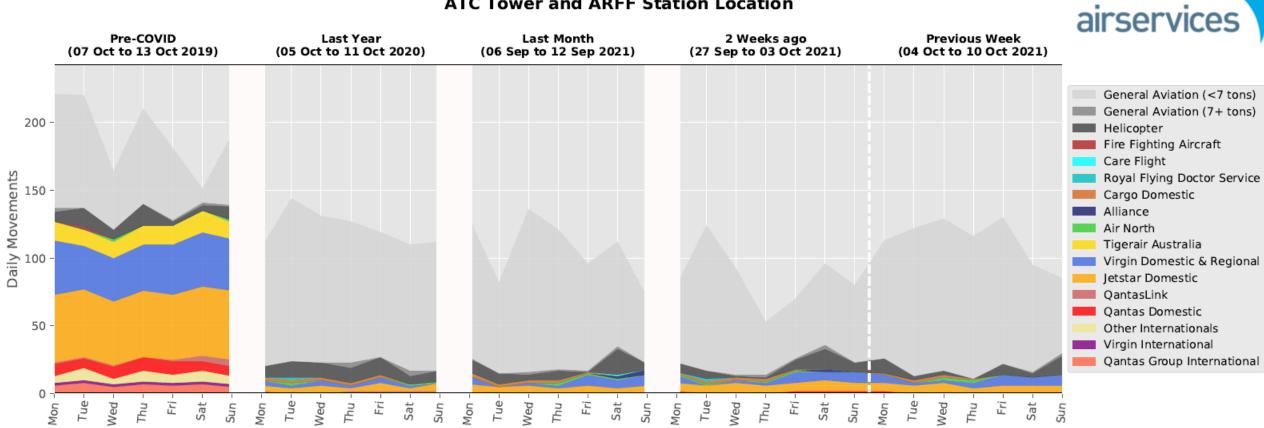

#### 5. Airservices Report

Refer to Attachment 4 for full details

- Prema Lopez and Kate Frazer presented to the committee
- Air traffic movements down on precovid traffic 41% from last data. 41% inclusive of GA RPT down 90%
- RNPR Smart tracking data presented
- NAPS Wording changes presented, not changed since CACG presentation
- ILS Reporting, ASA working to get this automated. Will be provided for distribution
- Noise monitoring review update, locations for long term and short term noise monitoring presented. Actions with environment team reviewing submissions on draft report
- Noise improvement proposals southern operations noise investigation proposals presented
- Runway 14 departure turns aircraft into arrival routes and puts aircraft into conflict for longer.
- Airspace governance panel; change requests that are received will pull these together and review and make sure they are progressed appropriately. All requests to be submitted in writing via the airport community aviation group.
- Kate would like to get sent detailed information what the actual differential runway proposition is and an explanation of what Bill Pinkston is suggesting.
- Larry asked if the airspace governance panel considers the impact on the community yes it looks at the proposals noting the benefits across all areas.
- NCIS Complaints data presented.
- Blacklists complains discussed, receipt from Webtrak system to be sent to Chair to be sent to Prema.
- John Alcorn said he received a letter he thought was offensive, Prema said it was not the
  intent to offend and apologised she suggested they look at their wording and how they
  respond.
- If John sends the correspondence through it will be reviewed. John could also send this to the airport noise ombudsman to review. John will send to Chair.
- Out of session to be organised to discuss southern operations report. Motion details for differential runway operations to be sent to Kate.