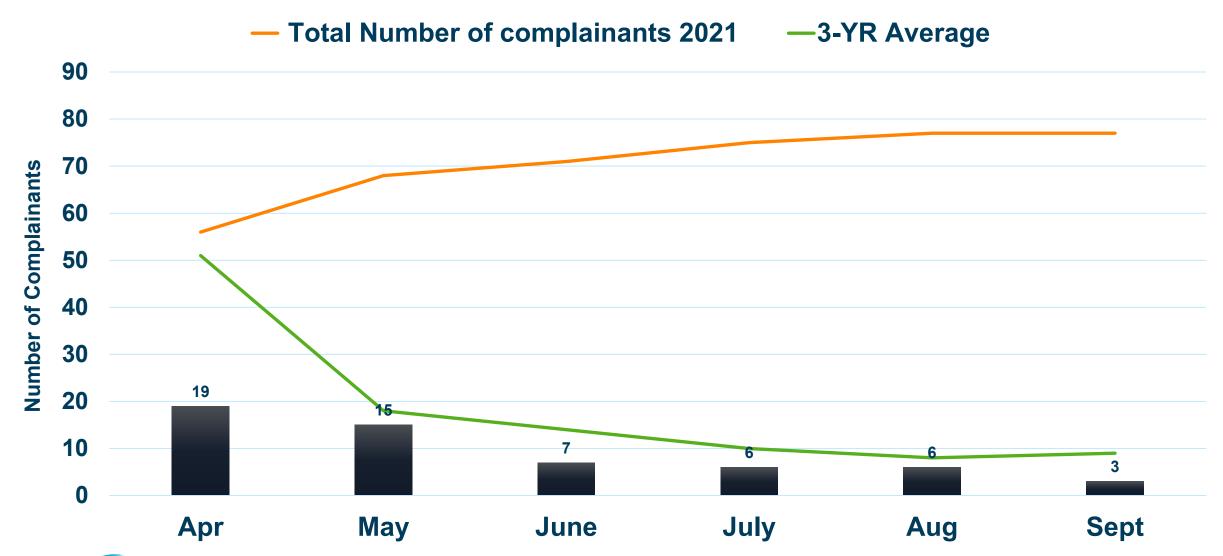

#### 5. Airservices Report

Refer to Attachment 4 for full details

- Prema Lopez and Kate Frazer presented to the committee
- Air traffic movements down on precovid traffic 41% from last data. 41% inclusive of GA RPT down 90%
- RNPR Smart tracking data presented
- NAPS Wording changes presented, not changed since CACG presentation
- ILS Reporting, ASA working to get this automated. Will be provided for distribution
- Noise monitoring review update, locations for long term and short term noise monitoring presented. Actions with environment team reviewing submissions on draft report
- Noise improvement proposals southern operations noise investigation proposals presented
- Runway 14 departure turns aircraft into arrival routes and puts aircraft into conflict for longer.
- Airspace governance panel; change requests that are received will pull these together and review and make sure they are progressed appropriately. All requests to be submitted in writing via the airport community aviation group.
- Kate would like to get sent detailed information what the actual differential runway proposition is and an explanation of what Bill Pinkston is suggesting.
- Larry asked if the airspace governance panel considers the impact on the community yes it looks at the proposals noting the benefits across all areas.
- NCIS Complaints data presented.
- Blacklists complains discussed, receipt from Webtrak system to be sent to Chair to be sent to Prema.
- John Alcorn said he received a letter he thought was offensive, Prema said it was not the
  intent to offend and apologised she suggested they look at their wording and how they
  respond.
- If John sends the correspondence through it will be reviewed. John could also send this to the airport noise ombudsman to review. John will send to Chair.
- Out of session to be organised to discuss southern operations report. Motion details for differential runway operations to be sent to Kate.