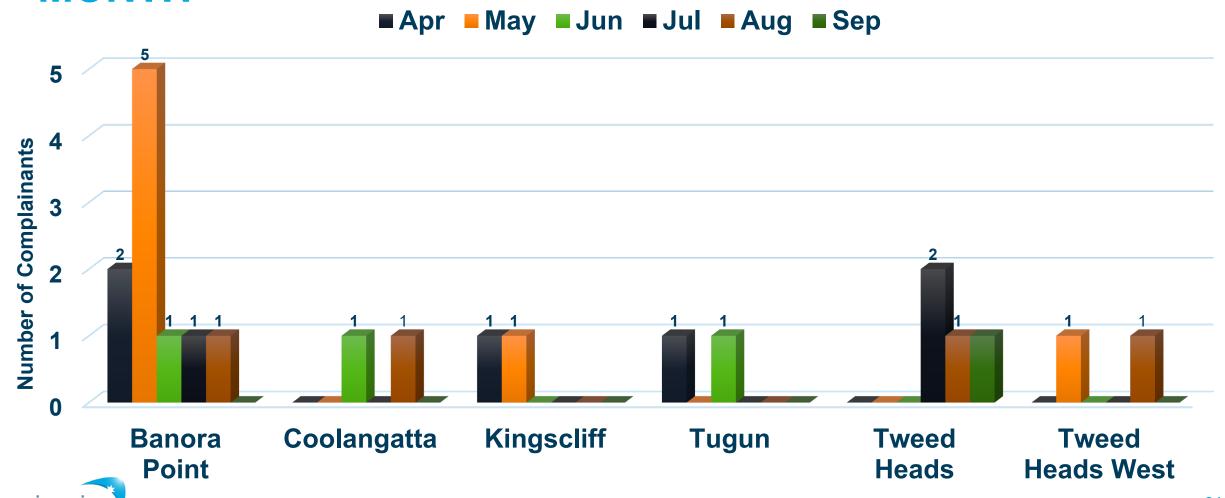

#### 5. Airservices Report

Refer to Attachment 4 for full details

- Prema Lopez and Kate Frazer presented to the committee
- Air traffic movements down on precovid traffic 41% from last data. 41% inclusive of GA RPT down 90%
- RNPR Smart tracking data presented
- NAPS Wording changes presented, not changed since CACG presentation
- ILS Reporting, ASA working to get this automated. Will be provided for distribution
- Noise monitoring review update, locations for long term and short term noise monitoring presented. Actions with environment team reviewing submissions on draft report
- Noise improvement proposals southern operations noise investigation proposals presented
- Runway 14 departure turns aircraft into arrival routes and puts aircraft into conflict for longer.
- Airspace governance panel; change requests that are received will pull these together and review and make sure they are progressed appropriately. All requests to be submitted in writing via the airport community aviation group.
- Kate would like to get sent detailed information what the actual differential runway proposition is and an explanation of what Bill Pinkston is suggesting.
- Larry asked if the airspace governance panel considers the impact on the community yes it looks at the proposals noting the benefits across all areas.
- NCIS Complaints data presented.
- Blacklists complains discussed, receipt from Webtrak system to be sent to Chair to be sent to Prema.
- John Alcorn said he received a letter he thought was offensive, Prema said it was not the
  intent to offend and apologised she suggested they look at their wording and how they
  respond.
- If John sends the correspondence through it will be reviewed. John could also send this to the airport noise ombudsman to review. John will send to Chair.
- Out of session to be organised to discuss southern operations report. Motion details for differential runway operations to be sent to Kate.

#### 9. General Business

- David Gray received a reply from Airforce operations regarding FA18 low fly-bys stating they
  are working within their procedures and all flights are approved. Chair stated this is an
  approved operation and defence complaints are handled differently to civilian complaints.
  Chair has tried to reach out to some contacts but received general responses. Chair to look
  into how we can move forward with this and follow up.
- Larry Woodland will be submitting a report he completed based on his opinion of the
  mediocrity of airport aircraft noise monitoring in Australia. Objective is to take
  recommendations into account when creating the Airport Master Plan next year. Larry will
  circulate it this afternoon to CACG and ANACC and requested members review and provide
  comments prior to next month's CACG.
- Lindy Smith queried if information relating to the CASA regulation changes in regard to the landing threshold could be sent through after this meeting.
- Action Chair will distribute information of Displaced Threshold standards.
- Lindy Smith, will GCA be considering taking on the new airline (Bonza) should it get approval? Chair stated as long it is meeting regulations, we will be looking at them. At this point in time, we put our hand up for any carrier.
- Bill Pinkstone noted Prema's presentation with the noise monitor shows promise that an additional noise monitor might be put in the Gold Coast and noted we would support a second monitor. One in Banora point and a second monitor to the south.
- John Hicks queried if the agenda for the upcoming CACG meeting could include a contours discussion point from Larry.
- Lindy Smith queried can we invite a pilot and John Hicks with ASA on southern operations review. Chair will make some enquiries.