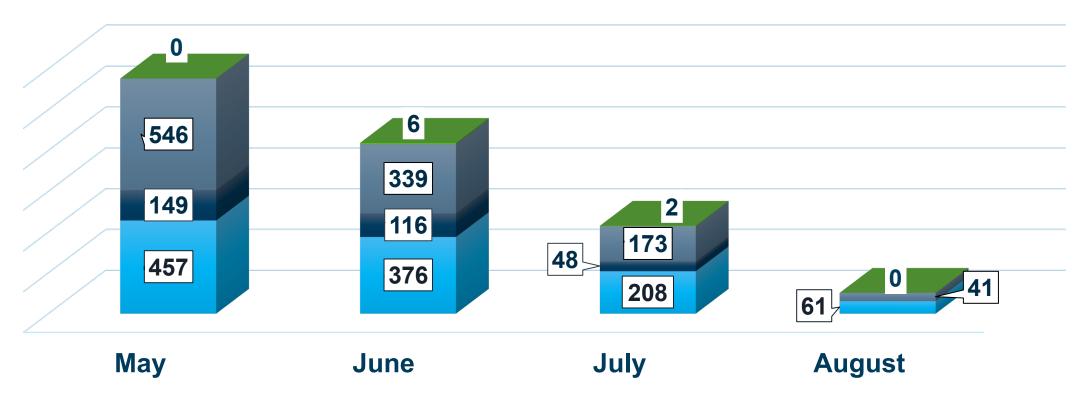

#### 5. Airservices Report

Refer to Attachment 4 for full details

- Prema Lopez and Kate Frazer presented to the committee
- Air traffic movements down on precovid traffic 41% from last data. 41% inclusive of GA RPT down 90%
- RNPR Smart tracking data presented
- NAPS Wording changes presented, not changed since CACG presentation
- ILS Reporting, ASA working to get this automated. Will be provided for distribution
- Noise monitoring review update, locations for long term and short term noise monitoring presented. Actions with environment team reviewing submissions on draft report
- Noise improvement proposals southern operations noise investigation proposals presented
- Runway 14 departure turns aircraft into arrival routes and puts aircraft into conflict for longer.
- Airspace governance panel; change requests that are received will pull these together and review and make sure they are progressed appropriately. All requests to be submitted in writing via the airport community aviation group.
- Kate would like to get sent detailed information what the actual differential runway proposition is and an explanation of what Bill Pinkston is suggesting.
- Larry asked if the airspace governance panel considers the impact on the community yes it looks at the proposals noting the benefits across all areas.
- NCIS Complaints data presented.
- Blacklists complains discussed, receipt from Webtrak system to be sent to Chair to be sent to Prema.
- John Alcorn said he received a letter he thought was offensive, Prema said it was not the
  intent to offend and apologised she suggested they look at their wording and how they
  respond.
- If John sends the correspondence through it will be reviewed. John could also send this to the airport noise ombudsman to review. John will send to Chair.
- Out of session to be organised to discuss southern operations report. Motion details for differential runway operations to be sent to Kate.