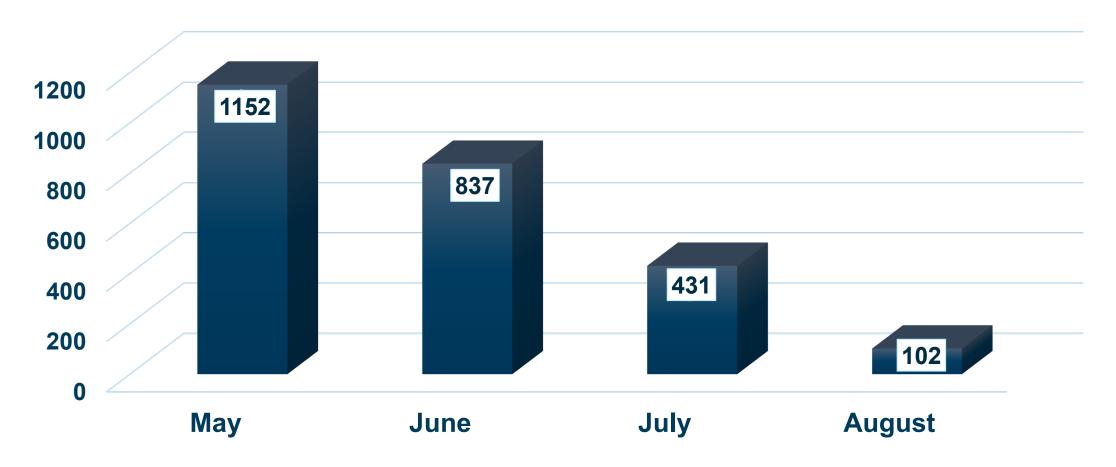

#### 5. Airservices Report

Refer to Attachment 4 for full details

- Prema Lopez and Kate Frazer presented to the committee
- Air traffic movements down on precovid traffic 41% from last data. 41% inclusive of GA RPT down 90%
- RNPR Smart tracking data presented
- NAPS Wording changes presented, not changed since CACG presentation
- ILS Reporting, ASA working to get this automated. Will be provided for distribution
- Noise monitoring review update, locations for long term and short term noise monitoring presented. Actions with environment team reviewing submissions on draft report
- Noise improvement proposals southern operations noise investigation proposals presented
- Runway 14 departure turns aircraft into arrival routes and puts aircraft into conflict for longer.
- Airspace governance panel; change requests that are received will pull these together and review and make sure they are progressed appropriately. All requests to be submitted in writing via the airport community aviation group.
- Kate would like to get sent detailed information what the actual differential runway proposition is and an explanation of what Bill Pinkston is suggesting.
- Larry asked if the airspace governance panel considers the impact on the community yes it looks at the proposals noting the benefits across all areas.
- NCIS Complaints data presented.
- Blacklists complains discussed, receipt from Webtrak system to be sent to Chair to be sent to Prema.
- John Alcorn said he received a letter he thought was offensive, Prema said it was not the
  intent to offend and apologised she suggested they look at their wording and how they
  respond.
- If John sends the correspondence through it will be reviewed. John could also send this to the airport noise ombudsman to review. John will send to Chair.
- Out of session to be organised to discuss southern operations report. Motion details for differential runway operations to be sent to Kate.