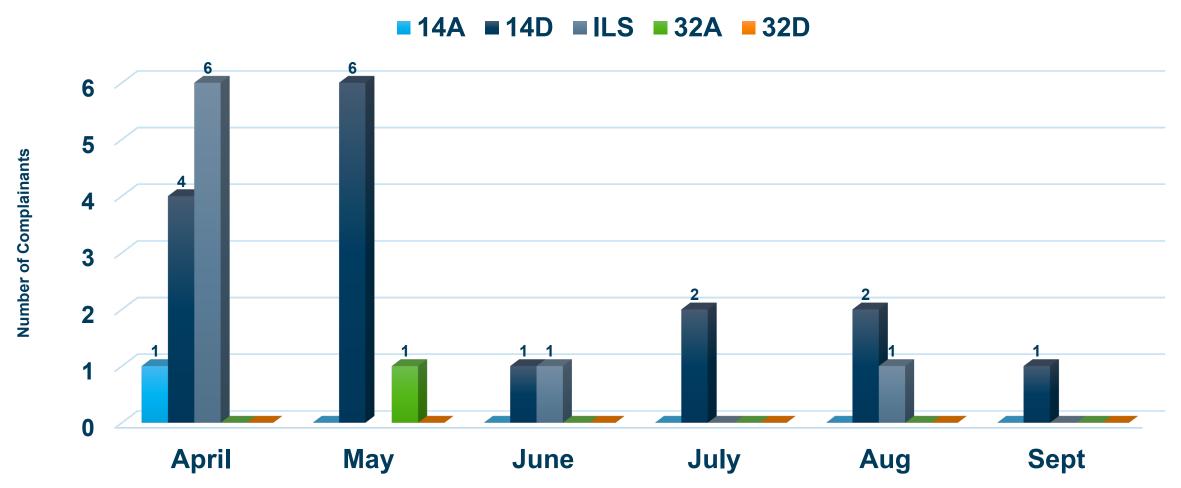

#### 5. Airservices Report

Refer to Attachment 4 for full details

- Prema Lopez and Kate Frazer presented to the committee
- Air traffic movements down on precovid traffic 41% from last data. 41% inclusive of GA RPT down 90%
- RNPR Smart tracking data presented
- NAPS Wording changes presented, not changed since CACG presentation
- ILS Reporting, ASA working to get this automated. Will be provided for distribution
- Noise monitoring review update, locations for long term and short term noise monitoring presented. Actions with environment team reviewing submissions on draft report
- Noise improvement proposals southern operations noise investigation proposals presented
- Runway 14 departure turns aircraft into arrival routes and puts aircraft into conflict for longer.
- Airspace governance panel; change requests that are received will pull these together and review and make sure they are progressed appropriately. All requests to be submitted in writing via the airport community aviation group.
- Kate would like to get sent detailed information what the actual differential runway proposition is and an explanation of what Bill Pinkston is suggesting.
- Larry asked if the airspace governance panel considers the impact on the community yes it looks at the proposals noting the benefits across all areas.
- NCIS Complaints data presented.
- Blacklists complains discussed, receipt from Webtrak system to be sent to Chair to be sent to Prema.
- John Alcorn said he received a letter he thought was offensive, Prema said it was not the
  intent to offend and apologised she suggested they look at their wording and how they
  respond.
- If John sends the correspondence through it will be reviewed. John could also send this to the airport noise ombudsman to review. John will send to Chair.
- Out of session to be organised to discuss southern operations report. Motion details for differential runway operations to be sent to Kate.