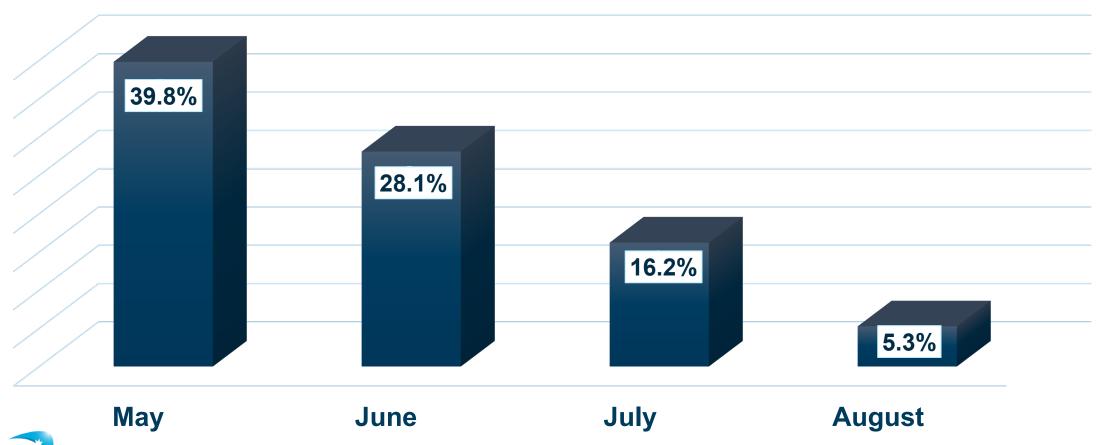

#### 5. Airservices Report

Refer to Attachment 4 for full details

- Prema Lopez and Kate Frazer presented to the committee
- Air traffic movements down on precovid traffic 41% from last data. 41% inclusive of GA RPT down 90%
- RNPR Smart tracking data presented
- NAPS Wording changes presented, not changed since CACG presentation
- ILS Reporting, ASA working to get this automated. Will be provided for distribution
- Noise monitoring review update, locations for long term and short term noise monitoring presented. Actions with environment team reviewing submissions on draft report
- Noise improvement proposals southern operations noise investigation proposals presented
- Runway 14 departure turns aircraft into arrival routes and puts aircraft into conflict for longer.
- Airspace governance panel; change requests that are received will pull these together and review and make sure they are progressed appropriately. All requests to be submitted in writing via the airport community aviation group.
- Kate would like to get sent detailed information what the actual differential runway proposition is and an explanation of what Bill Pinkston is suggesting.
- Larry asked if the airspace governance panel considers the impact on the community yes it looks at the proposals noting the benefits across all areas.
- NCIS Complaints data presented.
- Blacklists complains discussed, receipt from Webtrak system to be sent to Chair to be sent to Prema.
- John Alcorn said he received a letter he thought was offensive, Prema said it was not the
  intent to offend and apologised she suggested they look at their wording and how they
  respond.
- If John sends the correspondence through it will be reviewed. John could also send this to the airport noise ombudsman to review. John will send to Chair.
- Out of session to be organised to discuss southern operations report. Motion details for differential runway operations to be sent to Kate.